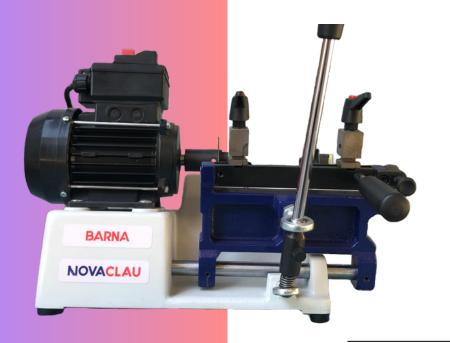

## **CHARACTERISTICS**

Four-position self-centring jaws. Hardened, reversible stylus with a special profile for perfect copying of even the thinnest keys. Fast and fluid copying movement thanks to the movement lever. Tilting carriage for finishing. Tracking on hard chrome plated ball-joints and shafts. Safety switch. Easy and fast to work with. Accessories for regatta on the bits, for centring of French spanners, special spanners type Ford, Abloy, Muel, Chubb, etc.