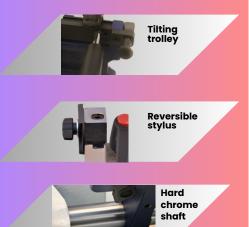

## **CHARACTERISTICS**

Four-position self-centring jaws. Hardened, reversible stylus with a special profile for perfect copying of even the thinnest keys. Fast and fluid copying movement thanks to the movement lever. Tilting carriage for finishing. Tracking on hard chrome plated ball-joints and shafts. Safety switch. Easy and fast to work with. Accessories for regatta on the bits, for centring of French spanners, special spanners type Ford, Abloy, Muel, Chubb, etc.