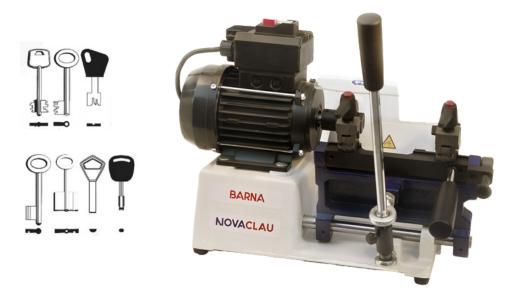

Key cutting machine for single bit, double bit, flat and round front pommel, two bit key slots, Abloy, Ford, etc. keys.

## **CHARACTERISTICS**

Four-position self-centring jaws. Hardened, reversible stylus with a special profile for perfect copying of even the thinnest keys. Fast and fluid copying movement thanks to the movement lever. Tilting carriage for finishing. Tracking on hard chrome plated ball-joints and shafts. Safety switch. Easy and fast to work with. Accessories for regatta on the bits, for centring of French spanners, special spanners type Ford, Abloy, Muel, Chubb, etc.