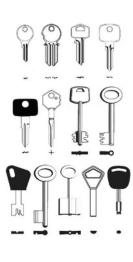

Key duplicating machine for cylinder, serrated, vehicle, cruciform keys, single bit, double bit, flat and round front pommel. It also copies the grooves of the bit.