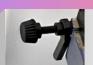

## MOVACLAU

Hardened and protected stylus

Centring gauges

Reversible stylus

Tilting carriage

Side brush

Hard chrome shaft

Trigger and sprina

## **CHARACTERISTICS**

Exclusive precision jaws, reversible in two positions on cylinder keys and four positions on bit keys. Adjustable, hardened and tempered, with protection and reversible on bit keys for copying the finest teeth. Hard chrome plated shafts for carriage movements. Gauges for the centring of any key. Key carriage with safety latch and approach spring. Tilting carriage for the finishing of bit keys. Accessories for male bit keys, Ford, Abloy, Abus, Muel, etc. Brush for key polishing. Transparent cutter protection. Safety switch. Double LED light inside. Chip collection drawer. Tray for storing keys.