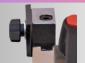

## MOVACLAU

Hardened and protected stylus

Centring gauges

Reversible stylus

Tilting carriage

Side brush

Hard chrome shaft

Trigger and sprina

## **CHARACTERISTICS**

Exclusive precision jaws, reversible in two positions on cylinder keys and four positions on bit keys. Adjustable, hardened and tempered, with protection and reversible on bit keys for copying the finest teeth. Hard chrome plated shafts for carriage movements. Gauges for the centring of any key. Key carriage with safety latch and approach spring. Tilting carriage for the finishing of bit keys. Accessories for male bit keys, Ford, Abloy, Abus, Muel, etc. Brush for key polishing. Transparent cutter protection. Safety switch. Double LED light inside. Chip collection drawer. Tray for storing keys.