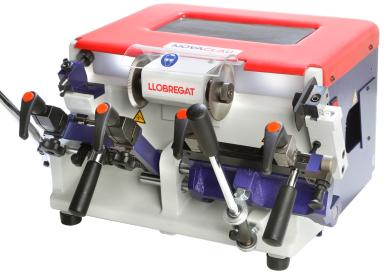

Key duplicating machine for cylinder, serrated, vehicle, cruciform keys, single bit, double bit, flat and round front pommel. It also copies the grooves of the bit.

## MOVACLAU

Hardened and protected stylus

Centring gauges

Reversible stylus

Tilting carriage

Side brush

Hard chrome shaft

Trigger and sprina

## **CHARACTERISTICS**

Exclusive precision jaws, reversible in two positions on cylinder keys and four positions on bit keys. Adjustable, hardened and tempered, with protection and reversible on bit keys for copying the finest teeth. Hard chrome plated shafts for carriage movements. Gauges for the centring of any key. Key carriage with safety latch and approach spring. Tilting carriage for the finishing of bit keys. Accessories for male bit keys, Ford, Abloy, Abus, Muel, etc. Brush for key polishing. Transparent cutter protection. Safety switch. Double LED light inside. Chip collection drawer. Tray for storing keys.

## **TECHNICAL DATA**

Width: 62cm Depth: 56cm Height: 33cm Weight: 38kg

Cutters: Ø80x5x16 and Ø80x1.5x22mm HSS Motor: asynchronous single phase

0.30Hp, 220V-50Hz.

CE Standards.

Tel. (+34)93 309 78 50 novaclau@novaclau.com www.novaclau.com