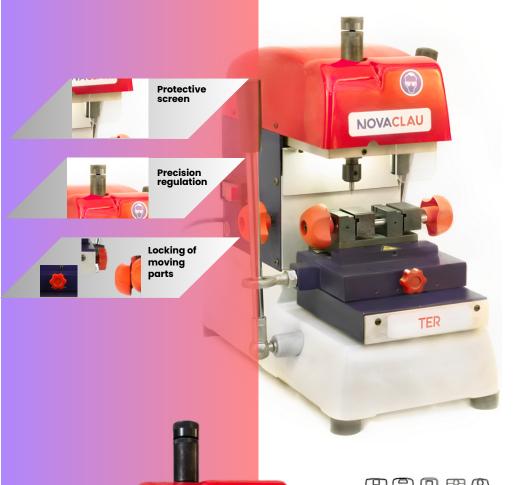

## **CHARACTERISTICS**

Wide possibility of duplication with standard jaws. Couplings for all types of special keys. Work table and jaws-holder carriage mounted on linear bearings precision high smoothness. Manual locking of all moving parts. Stylus pre-approximation system. Adjustable stylus. Internal with LED work liaht independent switch. Protective work screen. Selfcentrina millina cutter holder with high speed and precision. Any type of jaws can be adapted on request. Ford code system, etc.