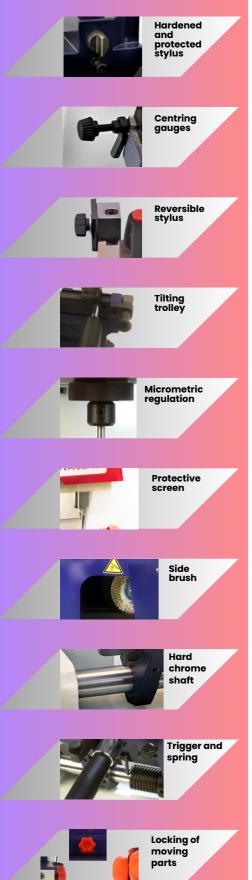

## **CHARACTERISTICS**

Composed of two parts.

SOLSONA+

One for flat cylinder keys, serrated keys, vehicle keys, cruciform keys and all types of keys with one bit, double bit, flat front pommel and round front pommel. Exclusive precision jaws, reversible in two positions on cylinder keys and four positions on bit keys. Adjustable, hardened and tempered, with protection and reversible on bit keys for copying the finest teeth. Hard chrome plated shafts for carriage movements. Gauges for the centring of any key. Key carriage with safety latch and approach spring. Tilting carriage for the finishing of bit keys. Accessories for male bit keys, Ford, Abloy, Abus, Muel, etc. Brush for key polishing. Transparent cutter protection. Safety switch. Double LED light inside. Chip collection drawer.

The other part for point, slot, tubular and special keys. Wide possibility of duplication with standard jaws. Couplings for all types of special keys. Work table and jaws-holder carriage mounted on linear bearings of high precision and smoothness. Manual locking of all moving parts. Stylus pre-approximation spring. Micrometric regulation stylus with milling cutter and stylus adjustment indicator lights. Internal LED work light with independent switch. Protective work screen. Self-centring milling cutter holder with high speed and precision. Any type of jaws can be adapted on request. Ford code system, etc.