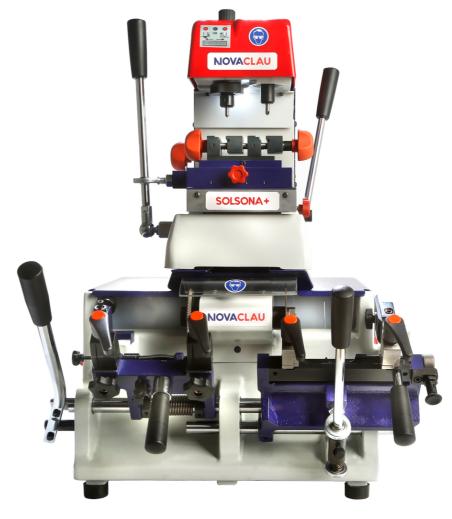

Semi-automatic key cutting machine with electronic regulation for all types of keys.

## **CHARACTERISTICS**

Composed of two parts.

SOLSONA+

One for flat cylinder keys, serrated keys, vehicle keys, cruciform keys and all types of keys with one bit, double bit, flat front pommel and round front pommel. Exclusive precision jaws, reversible in two positions on cylinder keys and four positions on bit keys. Adjustable, hardened and tempered, with protection and reversible on bit keys for copying the finest teeth. Hard chrome plated shafts for carriage movements. Gauges for the centring of any key. Key carriage with safety latch and approach spring. Tilting carriage for the finishing of bit keys. Accessories for male bit keys, Ford, Abloy, Abus, Muel, etc. Brush for key polishing. Transparent cutter protection. Safety switch. Double LED light inside. Chip collection drawer.

The other part for point, slot, tubular and special keys. Wide possibility of duplication with standard jaws. Couplings for all types of special keys. Work table and jaws-holder carriage mounted on linear bearings of high precision and smoothness. Manual locking of all moving parts. Stylus pre-approximation spring. Micrometric regulation stylus with milling cutter and stylus adjustment indicator lights. Internal LED work light with independent switch. Protective work screen. Self-centring milling cutter holder with high speed and precision. Any type of jaws can be adapted on request. Ford code system, etc.

Double socket to work with the two independent parts.