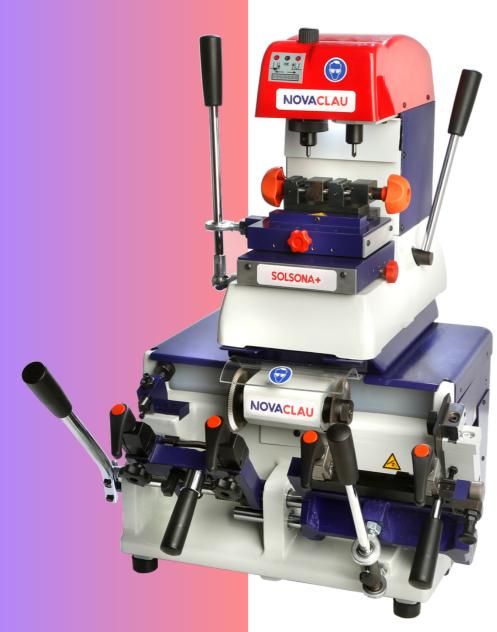

Semi-automatic key cutting machine with electronic regulation for all types of keys.

## **CHARACTERISTICS**

Composed of two parts.

SOLSONA+

One for flat cylinder keys, serrated keys, vehicle keys, cruciform keys and all types of keys with one bit, double bit, flat front pommel and round front pommel. Exclusive precision jaws, reversible in two positions on cylinder keys and four positions on bit keys. Adjustable, hardened and tempered, with protection and reversible on bit keys for copying the finest teeth. Hard chrome plated shafts for carriage movements. Gauges for the centring of any key. Key carriage with safety latch and approach spring. Tilting carriage for the finishing of bit keys. Accessories for male bit keys, Ford, Abloy, Abus, Muel, etc. Brush for key polishing. Transparent cutter protection. Safety switch. Double LED light inside. Chip collection drawer.

The other part for point, slot, tubular and special keys. Wide possibility of duplication with standard jaws. Couplings for all types of special keys. Work table and jaws-holder carriage mounted on linear bearings of high precision and smoothness. Manual locking of all moving parts. Stylus pre-approximation spring. Micrometric regulation stylus with milling cutter and stylus adjustment indicator lights. Internal LED work light with independent switch. Protective work screen. Self-centring milling cutter holder with high speed and precision. Any type of jaws can be adapted on request. Ford code system, etc.

Double socket to work with the two independent parts.