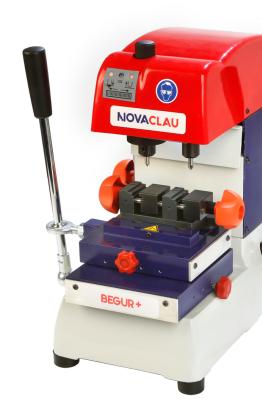

#### **CHARACTERISTICS**

Wide possibility of duplication with standard jaws. Couplings for all types of special keys. Work table and jaws-holder carriage mounted on linear bearings of high precision and smoothness. Manual locking of all moving parts. Stylus pre-approximation spring. Micrometric regulation stylus with milling cutter and adjustment indicator lights. Internal LED work light with independent switch. Protective work screen. Self-centring milling cutter holder with high speed and precision. Any type of jaws can be adapted on request. Ford code system, etc.

#### **TECHNICAL DATA**

Width: 38cm Depth: 44cm Height: 40cm Weight: 22.5kg

Cutters: various models

according to keys

Motor: single-phase asynchronous 0.12Hp,

220V-50Hz. CE Standards.

Tel. (+34)93 309 78 50 novaclau@novaclau.com www.novaclau.com