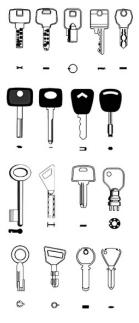

### ENG 🕌

**Electronically regulation** key cutting machine for point, slot, tubular and special keys.

#### **CHARACTERISTICS**

Wide possibility of duplication with standard jaws. Couplings for all types of special keys. Work table and jaws-holder carriage mounted on linear bearings of high precision and smoothness. Manual locking of all moving parts. Stylus pre-approximation spring. Micrometric regulation stylus with milling cutter and adjustment indicator lights. Internal LED work light with independent switch. Protective work screen. Self-centring milling cutter holder with high speed and precision. Any type of jaws can be adapted on request. Ford code system, etc.