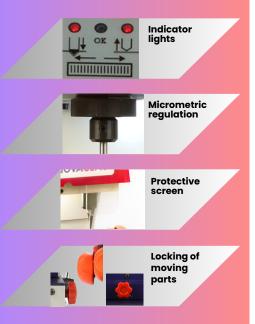

#### **CHARACTERISTICS**

Wide possibility of duplication with standard jaws. Couplings for all types of special keys. Work table and jaws-holder carriage mounted on linear bearings of high precision and smoothness. Manual locking of all moving parts. Stylus pre-approximation spring. Micrometric regulation stylus with milling cutter and adjustment indicator lights. Internal LED work light with independent switch. Protective work screen. Self-centring milling cutter holder with high speed and precision. Any type of jaws can be adapted on request. Ford code system, etc.