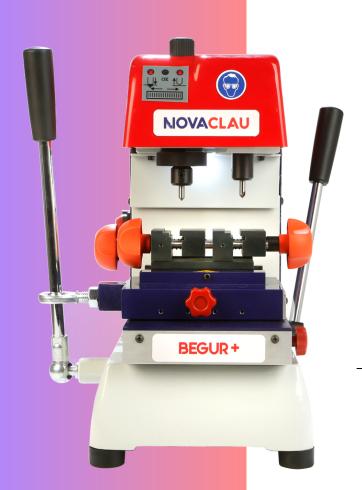

#### **CHARACTERISTICS**

Wide possibility of duplication with standard jaws. Couplings for all types of special keys. Work table and jaws-holder carriage mounted on linear bearings of high precision and smoothness. Manual locking of all moving parts. Stylus pre-approximation spring. Micrometric regulation stylus with milling cutter and adjustment indicator lights. Internal LED work light with independent switch. Protective work screen. Self-centring milling cutter holder with high speed and precision. Any type of jaws can be adapted on request. Ford code system, etc.

#### **TECHNICAL DATA**

Width: 38cm Depth: 44cm Height: 40cm Weight: 22.5kg

Cutters: various models

according to keys

Motor: single-phase asynchronous 0.12Hp,

220V-50Hz. CE Standards.

Tel. (+34)93 309 78 50 novaclau@novaclau.com www.novaclau.com