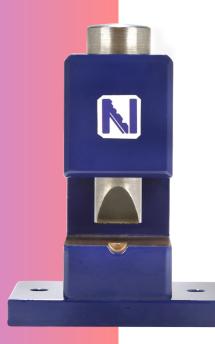

## **CHARACTERISTICS**

It has two holes for anchoring it to a table with screws.

The recoil spring keeps the die in a raised position, leaving space to insert the key in the working area.

The working surface incorporates a groove that allows the insertion of bit keys.

The body of the marker is made from a single piece of solid steel to prevent breakage.

The engraving die is made of high-strength alloyed and hardened steel.

Optional one, two lines or logo.

The maximum length of the text is 16 mm and the size will depend on the number of characters that compose it.

## **TECHNICAL DATA**

Width: 8cm Depth: 6cm Height: 11cm Weight: 1,75kg CE Standards.

Tel. (+34)93 309 78 50 novaclau@novaclau.com www.novaclau.com

🚫 (+34)651 82 69 21

Novaclau Maquinaria 2021, s.l. Ctra. de Pontons s/n 08737 Torrelles de Foix - Barcelona (Spain)