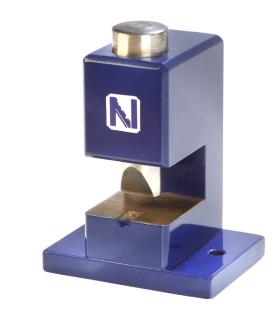

## **CHARACTERISTICS**

It has two holes for anchoring it to a table with screws.

The recoil spring keeps the die in a raised position, leaving space to insert the key in the working area.

The working surface incorporates a groove that allows the insertion of bit keys.

## **TECHNICAL DATA**

Width: 8cm Depth: 6cm Height: 11cm Weight: 1,75kg CE Standards.

Tel. (+34)93 309 78 50 novaclau@novaclau.com www.novaclau.com

🚫 (+34)651 82 69 21

Novaclau Maquinaria 2021, s.l. Ctra. de Pontons s/n 08737 Torrelles de Foix - Barcelona (Spain)