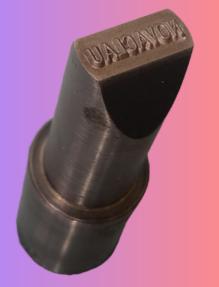

## **CHARACTERISTICS**

It has two holes for anchoring it to a table with screws.

The recoil spring keeps the die in a raised position, leaving space to insert the key in the working area.

The working surface incorporates a groove that allows the insertion of bit keys.

The body of the marker is made from a single piece of solid steel to prevent breakage.

The engraving die is made of high-strength alloyed and hardened steel.

Optional one, two lines or logo.

The maximum length of the text is 16 mm and the size will depend on the number of characters that compose it.