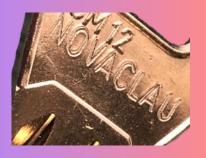

Convenient and practical for marking keys with text or logo on request.

The body of the marker is made from a single piece of solid steel to prevent breakage.

The engraving die is made of high-strength alloyed and hardened steel.

Optional one, two lines or logo.

The maximum length of the text is 16 mm and the size will depend on the number of characters that compose it.