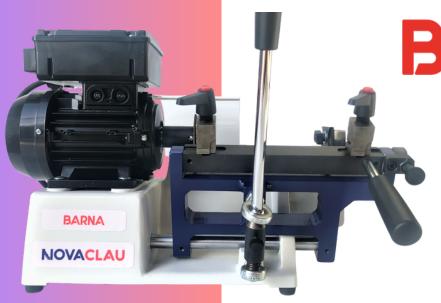

## **CHARACTERISTICS**

Four-position self-centring jaws. Hardened, reversible stylus with a special profile for perfect copying of even the thinnest keys. Fast and fluid copying movement thanks to the movement lever. Tilting carriage for finishing. Tracking on hard chrome plated ball-joints and shafts. Safety switch. Easy and fast to work with. Extra length (max. 165 mm) for safe deposit box locks. Accessories for regatta on the bits, for centring of French spanners, special spanners type Ford, Abloy, Muel, Chubb, etc.

## **TECHNICAL DATA**

Width: 52cm Depth: 30cm Height: 38cm Weight: 17kg

Cutter: Ø63x1.5x16 HSS

Motor: single phase asynchronous

0.30Hp, 220V-50Hz.

CE Standards.

Tel. (+34)93 309 78 50 novaclau@novaclau.com www.novaclau.com