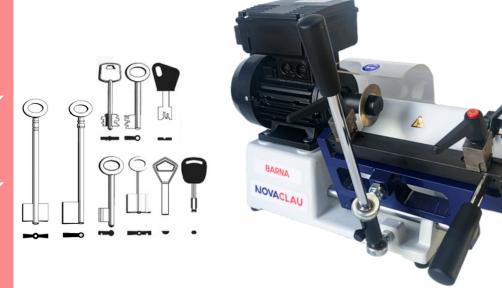

Key cutting machine for bit key blanks up to 165 mm, single bit, double bit, flat and round front pommel, two bit key slots, Abloy, Ford, etc.

Hard chrome shaft

## **CHARACTERISTICS**

Four-position self-centring jaws. Hardened, reversible stylus with a special profile for perfect copying of even the thinnest keys. Fast and fluid copying movement thanks to the movement lever. Tilting carriage for finishing. Tracking on hard chrome plated ball-joints and shafts. Safety switch. Easy and fast to work with. Extra length (max. 165 mm) for safe deposit box locks. Accessories for regatta on the bits, for centring of French spanners, special spanners type Ford, Abloy, Muel, Chubb, etc.