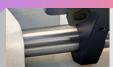

Automatic key duplicating machine for cylinder, serrated, vehicle and cruciform keys.

Hardened and protected stylus

Centring gauges

Trigger and spring

Hard chrome shaft

## **CHARACTERISTICS**

Exclusive precision jaws, treated, slotted, reversible in two positions for different types of keys. Hardened and protected stylus. Hard chrome plated hard chrome plated shaft. Fast and smooth copying movement. Double pass in only 20 seconds to guarantee a perfect key finish. Gauges for perfect centring of any key. Carriage with safety trigger and approach spring. Transparent work protection. Operation indicator light. Safety switch.