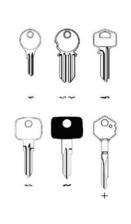

Automatic key duplicating machine for cylinder, serrated, vehicle and cruciform keys.

Hardened and protected stylus

Centring gauges

Trigger and spring

Hard chrome shaft