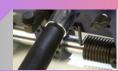

Automatic key duplicating machine for cylinder, serrated, vehicle and cruciform keys.

Hardened and protected stylus

Centring gauges

Trigger and spring

Hard chrome shaft

## **CHARACTERISTICS**

Exclusive precision jaws, treated, slotted, reversible in two positions for different types of keys. Hardened and protected stylus. Hard chrome plated hard chrome plated shaft. Fast and smooth copying movement. Double pass in only 20 seconds to guarantee a perfect key finish. Gauges for perfect centring of any key. Carriage with safety trigger and approach spring. Transparent work protection. Operation indicator light. Safety switch.