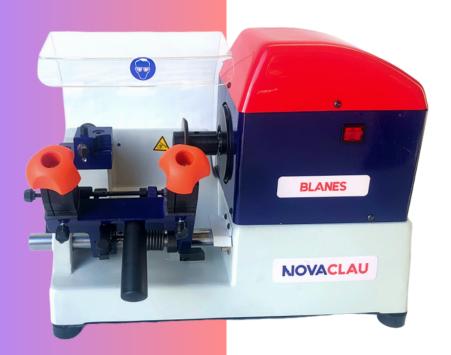

## **CHARACTERISTICS**

Exclusive precision jaws, treated, slotted, reversible in two positions for different types of keys. Hardened and protected stylus. Hard chrome plated hard chrome plated shaft. Fast and smooth copying movement. Double pass in only 20 seconds to guarantee a perfect key finish. Gauges for perfect centring of any key. Carriage with safety trigger and approach spring. Transparent work protection. Operation indicator light. Safety switch.

## **TECHNICAL DATA**

Width: 45cm Depth: 25cm Height: 32cm Weight: 17kg

Cutter: Ø62x5x16 HSS

Motor: single phase asynchronous

0.30Hp, 220V-50Hz.

CE Standards.

Tel. (+34)93 309 78 50 novaclau@novaclau.com www.novaclau.com