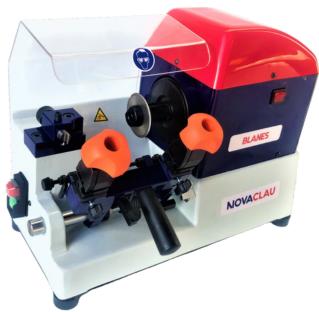

## **CHARACTERISTICS**

Exclusive precision jaws, treated, slotted, reversible in two positions for different types of keys. Hardened and protected stylus. Hard chrome plated hard chrome plated shaft. Fast and smooth copying movement. Double pass in only 20 seconds to guarantee a perfect key finish. Gauges for perfect centring of any key. Carriage with safety trigger and approach spring. Transparent work protection. Operation indicator light. Safety switch.

## **TECHNICAL DATA**

Width: 45cm Depth: 25cm Height: 32cm Weight: 17kg

Cutter: Ø62x5x16 HSS

Motor: single phase asynchronous

0.30Hp, 220V-50Hz.

CE Standards.

Tel. (+34)93 309 78 50 novaclau@novaclau.com www.novaclau.com