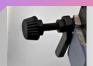

Automatic key duplicating machine for cylinder, serrated, vehicle and cruciform keys.

Hardened and protected stylus

Centring gauges

Trigger and spring

Hard chrome shaft

## **CHARACTERISTICS**

Exclusive precision jaws, treated, slotted, reversible in two positions for different types of keys. Hardened and protected stylus. Hard chrome plated hard chrome plated shaft. Fast and smooth copying movement. Double pass in only 20 seconds to guarantee a perfect key finish. Gauges for perfect centring of any key. Carriage with safety trigger and approach spring. Transparent work protection. Operation indicator light. Safety switch.