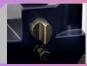

Automatic key duplicating machine for cylinder, serrated, vehicle and cruciform keys.

Hardened and protected stylus

Centring gauges

Trigger and spring

Hard chrome shaft

## **CHARACTERISTICS**

Exclusive precision jaws, treated, slotted, reversible in two positions for different types of keys. Hardened and protected stylus. Hard chrome plated hard chrome plated shaft. Fast and smooth copying movement. Double pass in only 20 seconds to guarantee a perfect key finish. Gauges for perfect centring of any key. Carriage with safety trigger and approach spring. Transparent work protection. Operation indicator light. Safety switch.