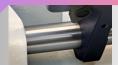

Semi-automatic key duplicating machine for cylinder, serrated, vehicle and cruciform keys.

Centring gauges

Brush

Trigger and spring

Hard chrome shaft

## **CHARACTERISTICS**

Exclusive precision jaws, treated, slotted, reversible in two positions for different types of keys. Hardened and protected stylus. Hard chrome plated hard chrome plated shaft. Fast and smooth copying movement thanks to its longitudinal movement lever. Gauges for the centring of any key. Carriage with safety trigger and approach spring. Built-in key polishing brush. Transparent working protection.