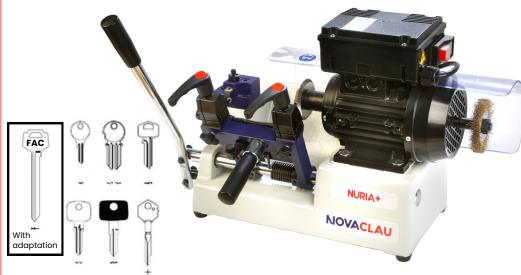

Semi-automatic key duplicating machine for cylinder, serrated, vehicle and cruciform keys.

Centring gauges

Brush

Trigger and spring

Hard chrome shaft

## **CHARACTERISTICS**

Exclusive precision jaws, treated, slotted, reversible in two positions for different types of keys. Hardened and protected stylus. Hard chrome plated hard chrome plated shaft. Fast and smooth copying movement thanks to its longitudinal movement lever. Gauges for the centring of any key. Carriage with safety trigger and approach spring. Built-in key polishing brush. Transparent working protection.

## **NURIA+**

ENG 💥