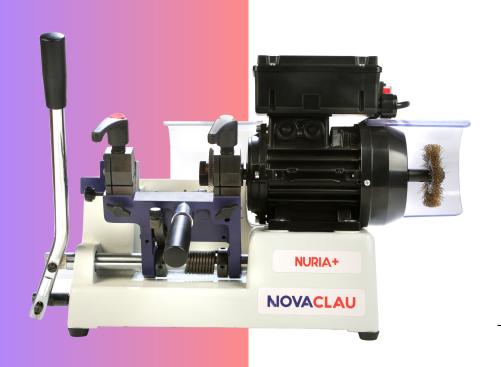

Semi-automatic key duplicating machine for cylinder, serrated, vehicle and cruciform keys.

Centring gauges

Brush

Trigger and spring

Hard chrome shaft

## **CHARACTERISTICS**

Exclusive precision jaws, treated, slotted, reversible in two positions for different types of keys. Hardened and protected stylus. Hard chrome plated hard chrome plated shaft. Fast and smooth copying movement thanks to its longitudinal movement lever. Gauges for the centring of any key. Carriage with safety trigger and approach spring. Built-in key polishing brush. Transparent working protection.