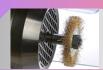

Semi-automatic key duplicating machine for cylinder, serrated, vehicle and cruciform keys.

Centring gauges

Brush

Trigger and spring

Hard chrome shaft

## **CHARACTERISTICS**

Exclusive precision jaws, treated, slotted, reversible in two positions for different types of keys. Hardened and protected stylus. Hard chrome plated hard chrome plated shaft. Fast and smooth copying movement thanks to its longitudinal movement lever. Gauges for the centring of any key. Carriage with safety trigger and approach spring. Built-in key polishing brush. Transparent working protection.