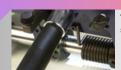

Semi-automatic key duplicating machine for cylinder, serrated, vehicle and cruciform keys.

Centring gauges

Brush

Trigger and spring

Hard chrome shaft

## **CHARACTERISTICS**

Exclusive precision jaws, treated, slotted, reversible in two positions for different types of keys. Hardened and protected stylus. Hard chrome plated hard chrome plated shaft. Fast and smooth copying movement thanks to its longitudinal movement lever. Gauges for the centring of any key. Carriage with safety trigger and approach spring. Built-in key polishing brush. Transparent working protection.