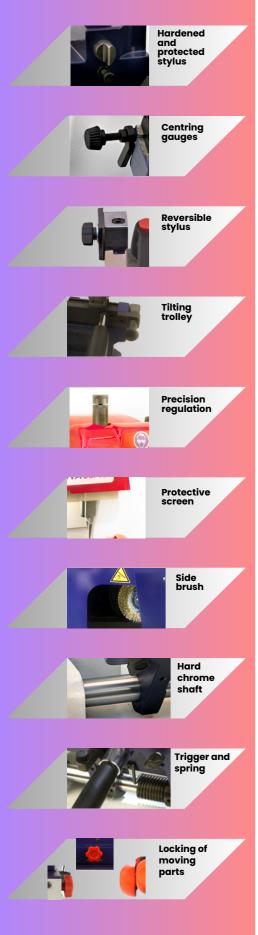

## **CHARACTERISTICS**

Composed of two parts.

SOLSONA One for flat cylinder keys, serrated keys, vehicle keys, cruciform keys and all types of keys with one bit, double bit, flat front pommel and round front pommel. Exclusive precision jaws, reversible in two positions on cylinder keys and four positions on bit keys. Adjustable, hardened and tempered, with protection and reversible on bit keys for copying the finest teeth. Hard chrome plated shafts for carriage movements. Gauges for the centring of any key. Key carriage with safety latch and approach spring. Tilting carriage for the finishing of bit keys. Accessories

for male bit keys, Ford, Abloy, Abus, Muel, etc. Brush for key polishing. Transparent cutter protection. Safety switch. Double LED light inside. Chip collection drawer.

The other part for point, slot, tubular and special keys.

Wide possibility of duplication with standard jaws. Couplings for all types of special keys. Work table and jaws-holder carriage mounted on linear bearings of high precision and smoothness. Manual locking of all moving parts. Stylus pre-approximation system. Adjustable stylus. Internal LED work light with independent switch. Protective work screen. Self-centring milling cutter holder with high speed and precision. Any type of jaws can be adapted on request. Ford code system, etc. Double socket to work with the two independent parts.