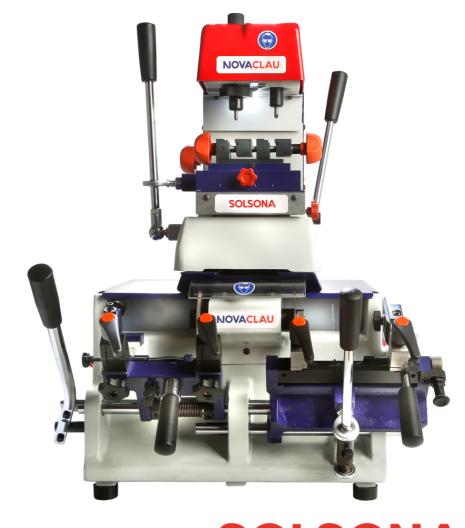

ENG

Semi-automatic key cutting machine for all types of keys.

## NOVACLAU

## **CHARACTERISTICS**

Composed of two parts.

SOLSONA One for flat cylinder keys, serrated keys, vehicle keys, cruciform keys and all types of keys with one bit, double bit, flat front pommel and round front pommel. Exclusive precision jaws, reversible in two positions on cylinder keys and four positions on bit keys. Adjustable, hardened and tempered, with protection and reversible on bit keys for copying the finest teeth. Hard chrome plated shafts for carriage movements. Gauges for the centring of any key. Key carriage with safety latch and approach spring. Tilting carriage for the finishing of bit keys. Accessories

for male bit keys, Ford, Abloy, Abus, Muel, etc. Brush for key polishing. Transparent cutter protection. Safety switch. Double LED light inside. Chip collection drawer.

The other part for point, slot, tubular and special keys.

Wide possibility of duplication with standard jaws. Couplings for all types of special keys. Work table and jaws-holder carriage mounted on linear bearings of high precision and smoothness. Manual locking of all moving parts. Stylus pre-approximation system. Adjustable stylus. Internal LED work light with independent switch. Protective work screen. Self-centring milling cutter holder with high speed and precision. Any type of jaws can be adapted on request. Ford code system, etc. Double socket to work with the two independent parts.