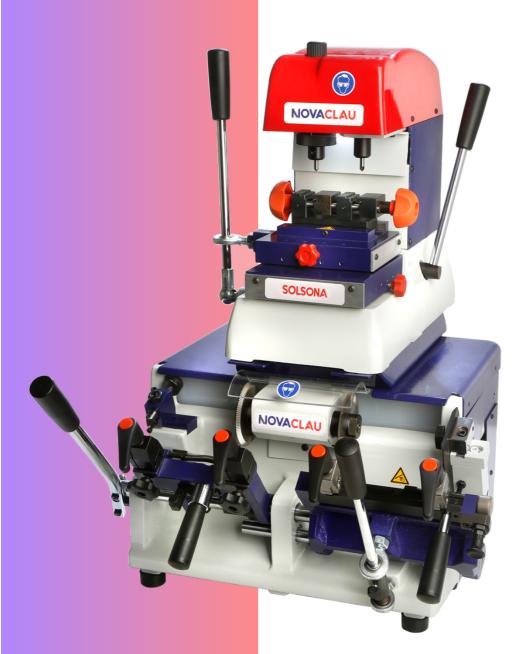

ENG

Semi-automatic key cutting machine for all types of keys.

## NOVACLAU

## **CHARACTERISTICS**

Composed of two parts.

SOLSONA One for flat cylinder keys, serrated keys, vehicle keys, cruciform keys and all types of keys with one bit, double bit, flat front pommel and round front pommel. Exclusive precision jaws, reversible in two positions on cylinder keys and four positions on bit keys. Adjustable, hardened and tempered, with protection and reversible on bit keys for copying the finest teeth. Hard chrome plated shafts for carriage movements. Gauges for the centring of any key. Key carriage with safety latch and approach spring. Tilting carriage for the finishing of bit keys. Accessories

for male bit keys, Ford, Abloy, Abus, Muel, etc. Brush for key polishing. Transparent cutter protection. Safety switch. Double LED light inside. Chip collection drawer.

The other part for point, slot, tubular and special keys.

Wide possibility of duplication with standard jaws. Couplings for all types of special keys. Work table and jaws-holder carriage mounted on linear bearings of high precision and smoothness. Manual locking of all moving parts. Stylus pre-approximation system. Adjustable stylus. Internal LED work light with independent switch. Protective work screen. Self-centring milling cutter holder with high speed and precision. Any type of jaws can be adapted on request. Ford code system, etc. Double socket to work with the two independent parts.